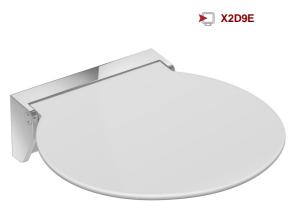

## Hinged seat R 380 950.51.22590

- $\cdot$  construction consisting of wall bracket and continuous seat
- $\cdot$  used for safe sitting in the shower area
- · 380 mm wide, 405 mm deep and 107 mm high
- · wall bracket made of metal, high-quality chrome-plated
- $\cdot$  seat made of glass fibre reinforced polyamide, in the colours white and anthracite grey
- $\cdot$  seat can be folded up
- $\cdot$  seat depth when folded up: 66 mm
- $\cdot$  no struts and fixings visible in folded up state
- $\cdot$  combinable with backrest 950.51.02090
- · maximum weight capacity 150 kg
- · for wall mounting with wall-specific HEWI fixing material