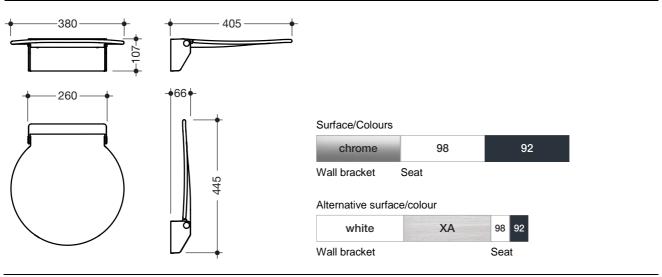

## Hinged seat R 380 950.51.22590

- $\cdot$  construction consisting of wall bracket and continuous seat
- $\cdot$  used for safe sitting in the shower area
- · 380 mm wide, 405 mm deep and 107 mm high
- · wall bracket made of metal, high-quality chrome-plated
- $\cdot$  seat made of glass fibre reinforced polyamide, in the colours white and anthracite grey
- $\cdot$  seat can be folded up
- $\cdot$  seat depth when folded up: 66 mm
- $\cdot$  no struts and fixings visible in folded up state
- $\cdot$  combinable with backrest 950.51.02090
- · maximum weight capacity 150 kg
- · for wall mounting with wall-specific HEWI fixing material

## Dimensions in mm

Technical information subject to alteration, 08.07.2015

HEWI Heinrich Wilke GmbH Postfach 1260 D-34442 Bad Arolsen Telefon: +49 5691 82-366 Telefax: +49 5691 82-99366 international@hewi.com www.hewi.com HEWI (UK) Limited Holm Oak Barn, Beluncle Halt Stoke Road Hoo Kent ME3 9NT Phone +44 1634 258 200 Fax +44 1634 250 099 info@hewi.co.uk www.hewi.co.uk