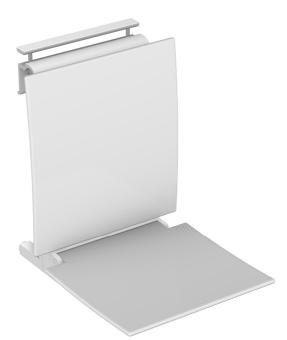

## Removable hanging seat 950.51.16090

- · ergonomically shaped seat with backrest
- · used for safe sitting in the shower area
- · 350 mm wide, 468.5 mm deep and 449 mm high (meets the DIN 18040 requirements)
- · hanging device made of metal, white powder-coated
- · seat and backrest made of white, glass fibre reinforced polyamide
- · seat can be folded up to save space
- · no struts and fixings visible in folded up state
- · carry handle can be lowered when not in use and at the same time acts as a stabiliser
- · for hanging in HEWI support rails with square profile 25 x 25 mm
- · maximum weight capacity 150 kg

#### Dimensions in mm