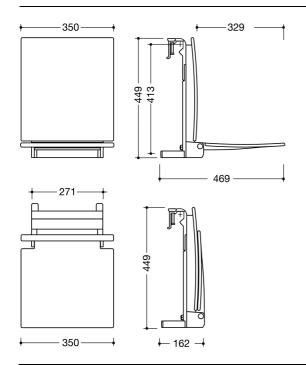

#### Dimensions in mm

## Removable hanging seat 950.51.16090

- · ergonomically shaped seat with backrest
- · used for safe sitting in the shower area
- · 350 mm wide, 468.5 mm deep and 449 mm high (meets the DIN 18040 requirements)
- · hanging device made of metal, white powder-coated
- · seat and backrest made of white, glass fibre reinforced polyamide
- · seat can be folded up to save space
- · no struts and fixings visible in folded up state
- · carry handle can be lowered when not in use and at the same time acts as a stabiliser
- · for hanging in HEWI support rails with square profile 25 x 25 mm
- · maximum weight capacity 150 kg