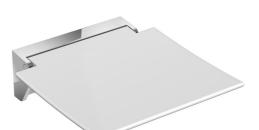

## Hinged seat 350 950.51.20590

- construction consisting of wall bracket and continuous seat
- · used for safe sitting in the shower area
- · 350 mm wide, 373 mm deep and 107 mm high
- · wall bracket made of metal, high-quality chrome-plated
- seat made of glass fibre reinforced polyamide, in the colours white and anthracite grey
- · seat can be folded up
- · seat depth when folded up: 66 mm
- · no struts and fixings visible in folded up state
- · combinable with backrest 950.51.02090
- · maximum weight capacity 150 kg
- · for wall mounting with wall-specific HEWI fixing material