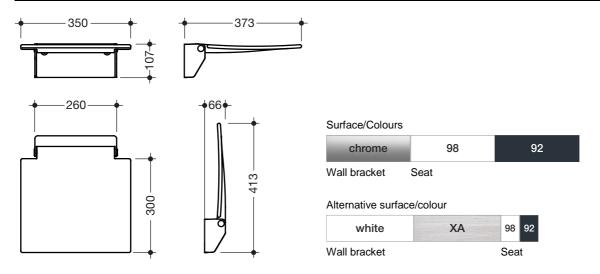

## Hinged seat 350 950.51.20590

- construction consisting of wall bracket and continuous seat
- · used for safe sitting in the shower area
- · 350 mm wide, 373 mm deep and 107 mm high
- · wall bracket made of metal, high-quality chrome-plated
- seat made of glass fibre reinforced polyamide, in the colours white and anthracite grey
- · seat can be folded up
- · seat depth when folded up: 66 mm
- · no struts and fixings visible in folded up state
- · combinable with backrest 950.51.02090
- · maximum weight capacity 150 kg
- · for wall mounting with wall-specific HEWI fixing material

## Dimensions in mm

Technical information subject to alteration, 08.07.2015