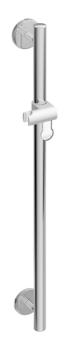

# Rail with shower head holder WARM TOUCH 950.33.10051

## Rail with shower head holder WARM TOUCH 950.33.10051

- · vertical rail with supports perpendicular to the wall and roses, with shower head holder
- made of high-quality chrome-look coated polyamide that is warm to touch
- shower head holder made of high-quality polyamide in HEWI colour 98 (signal white)
- · with continuous, corrosion resistant steel core
- · outside dimension 600 mm
- · rail diameter 33 mm, 90 mm deep
- wall connection with discreet supports (diameter 18 mm) perpendicular to wall and flat roses
- · rose diameter 80 mm, cap height 13 mm
- shower head holder can be continuously tilted and, after pulling or pushing a large lever, its height can be adjusted
- conical adapter on shower head holder makes it easier to hook in the hand-held shower head
- · suitable for shower heads of various manufacturers
- easy installation due to individually installed mounting plates made of high-quality stainless steel for hanging the shower head rail
- fixing with grub screw located on the underside of the rose
- · including non-corrosive HEWI fixing material