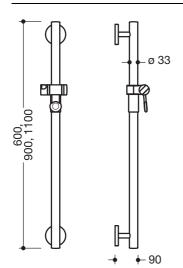

### Dimensions in mm

## Rail with shower head holder WARM TOUCH 950.33.10051

- · vertical rail with supports perpendicular to the wall and roses, with shower head holder
- made of high-quality chrome-look coated polyamide that is warm to touch
- shower head holder made of high-quality polyamide in HEWI colour 98 (signal white)
- · with continuous, corrosion resistant steel core
- · outside dimension 600 mm
- · rail diameter 33 mm, 90 mm deep
- wall connection with discreet supports (diameter 18 mm) perpendicular to wall and flat roses
- · rose diameter 80 mm, cap height 13 mm
- shower head holder can be continuously tilted and, after pulling or pushing a large lever, its height can be adjusted
- conical adapter on shower head holder makes it easier to hook in the hand-held shower head
- · suitable for shower heads of various manufacturers
- easy installation due to individually installed mounting plates made of high-quality stainless steel for hanging the shower head rail
- fixing with grub screw located on the underside of the rose
- · including non-corrosive HEWI fixing material