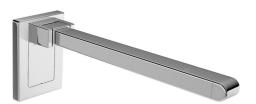

## Hinged support rail Mono 950.50.61040

- · with a horizontal, two-dimensional gripping level
- · for holding on to and providing support
- rail made of rectangular profile, 40 mm wide and 30 mm, provides a wide support surface and large radii for pleasant gripping
- 600 mm projection, wall mounting plate 181 mm high and 130 mm wide
- · can be folded upwards and, folded downwards with braking mechanism
- · made of metal, high-quality chrome-plated
- · wall-mounting plate cover made of high-quality chromeplated synthetic material
- stable three-point fixing
- · for wall mounting with concealed, non-corrosive and tested fixing materials for different wall systems
- with toilet roll holder 950.50.01150, toilet roll holder with WC flushing mechanism and function button (radiocontrolled) 950.50.06490 (right), 950.50.06590 (left) and arm pad 950.50.03192 for retrofitting
- CE marking: Medical devices Class 1 according to Directive 93/42 / EEC
- · fulfils the DIN 18040 requirements