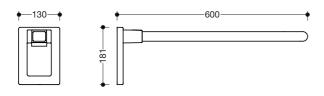

## Hinged support rail Mono 950.50.61040

- · with a horizontal, two-dimensional gripping level
- · for holding on to and providing support
- rail made of rectangular profile, 40 mm wide and 30 mm, provides a wide support surface and large radii for pleasant gripping
- 600 mm projection, wall mounting plate 181 mm high and 130 mm wide
- · can be folded upwards and, folded downwards with braking mechanism
- · made of metal, high-quality chrome-plated
- · wall-mounting plate cover made of high-quality chromeplated synthetic material
- stable three-point fixing
- · for wall mounting with concealed, non-corrosive and tested fixing materials for different wall systems
- with toilet roll holder 950.50.01150, toilet roll holder with WC flushing mechanism and function button (radiocontrolled) 950.50.06490 (right), 950.50.06590 (left) and arm pad 950.50.03192 for retrofitting
- CE marking: Medical devices Class 1 according to Directive 93/42 / EEC
- · fulfils the DIN 18040 requirements

## Dimensions in mm

Surface

chrome

Technical information subject to alteration, 15.06.2015