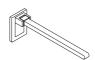

## Hinged support rail Mono 950.50.61040

- · with a horizontal, two-dimensional gripping level
- · for holding on to and providing support
- rail made of rectangular profile, 40 mm wide and 30 mm, provides a wide support surface and large radii for pleasant gripping
- 600 mm projection, wall mounting plate 181 mm high and 130 mm wide
- · can be folded upwards and, folded downwards with braking mechanism
- · made of metal, high-quality chrome-plated
- · wall-mounting plate cover made of high-quality chromeplated synthetic material
- stable three-point fixing
- · for wall mounting with concealed, non-corrosive and tested fixing materials for different wall systems
- with toilet roll holder 950.50.01150, toilet roll holder with WC flushing mechanism and function button (radiocontrolled) 950.50.06490 (right), 950.50.06590 (left) and arm pad 950.50.03192 for retrofitting
- CE marking: Medical devices Class 1 according to Directive 93/42 / EEC
- · fulfils the DIN 18040 requirements