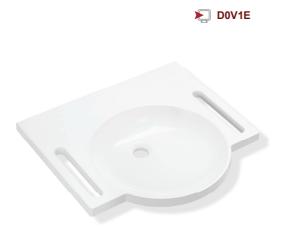

## Washbasin 950.11.100

- $\cdot$  made of mineral composite with non-porous surface, alpine white
- · with shelf and round basin
- $\cdot$  integrated gripping feature on the side, can be used as a towel holder
- · without overflow
- · for wall-mounted fittings
- wheelchair accessible to DIN 18040 and ÖNORM B1600/1601
- · weight capacity to EN 14688
- $\cdot$  600 mm wide and 550 mm deep
- · for hanger bolt fixing
- · CE marking according to Construction Products Regulation No. 305/2011