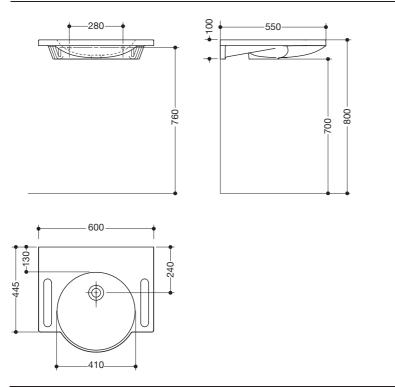

## Washbasin 950.11.100

- $\cdot$  made of mineral composite with non-porous surface, alpine white
- · with shelf and round basin
- $\cdot$  integrated gripping feature on the side, can be used as a towel holder
- · without overflow
- · for wall-mounted fittings
- wheelchair accessible to DIN 18040 and ÖNORM B1600/1601
- · weight capacity to EN 14688
- $\cdot$  600 mm wide and 550 mm deep
- · for hanger bolt fixing
- · CE marking according to Construction Products Regulation No. 305/2011

Dimensions in mm

Technical information subject to alteration, 15.06.2015

HEWI Heinrich Wilke GmbH Postfach 1260 D-34442 Bad Arolsen Telefon: +49 5691 82-366 Telefax: +49 5691 82-99366 international@hewi.com www.hewi.com HEWI (UK) Limited Holm Oak Barn, Beluncle Halt Stoke Road Hoo Kent ME3 9NT Phone +44 1634 258 200 Fax +44 1634 250 099 info@hewi.co.uk www.hewi.co.uk