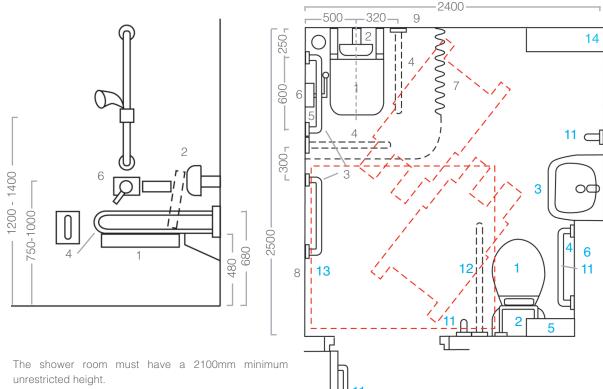

## Blue Shower room

| 1 | Grey Folding Shower Seat              |
|---|---------------------------------------|
| 2 | Grey Backrest for Shower Seat         |
| 3 | Blue Fluted 600 x 35mm Grab Rails x 3 |
| 4 | Blue Rehab 850mm Folding Rails x 2    |
| 5 | Additional Phlexicall Alarm Pull Cord |
| 6 | Chrome Thermostatic Shower Valve TMV3 |
| 6 | Chrome Shower Head and Kit            |

| 7 | Chrome Curtain Rail 1170mm x 2             |
|---|--------------------------------------------|
| 7 | Chrome Wall Flanges - Pair                 |
| 7 | Chrome Angle Bend                          |
| 7 | Ceiling Support Stay 455mm                 |
| 7 | Weighted Shower Curtains 2135 x 2135mm x 2 |
| 7 | Shower Curtain Hooks x 3                   |
| 8 | Robe Hooks                                 |
| 9 | Large Shelf                                |

## Blue WC/Shower room Low Level

| 1 | Pentland Back to Wall Low Level Raised Height Pan      |
|---|--------------------------------------------------------|
| 1 | Blue Seat (Advanced) no Cover                          |
| 2 | Pentland Reversible Cistern with Screw Down Lid        |
| 2 | 6 litre Cistern Fitting Pack                           |
| 2 | Chrome Plated Spatulate Flush Lever                    |
| 2 | White 760 x 305mm Flushbend                            |
| 3 | Pentland Wash Hand Basin 550 x 450mm                   |
| 3 | Hanger and Waste Bracket                               |
| 3 | Chrome Thermostatic Mono Basin Mixer - Lever Operation |
| 3 | Chrome Presflo Waste                                   |
| 3 | Chrome 32mm Plastic Bottle Trap                        |
| 4 | Phlexicall Audio Visual Alarm with Reset               |
|   |                                                        |

## P6830070

P6830065

10

9

8

| 5  | White Plastic Colostomy Bag Shelf, Small |
|----|------------------------------------------|
| 14 | White Plastic Colostomy Bag Shelf, Large |
| 6  | Toilet Tissue Dispenser                  |
| 7  | Paper Towel Dispenser                    |
| 8  | Soap Dispenser                           |
| 9  | Automatic Hand Dryer                     |
| 10 | Stainless Steel Mirror 1000 x 400mm      |
| 11 | Blue Fluted 600 x 35mm Grab Rails x 5    |
| 12 | Blue Rehab 850mm Folding Rail            |
| 13 | Blue Clothes Hooks x 2                   |