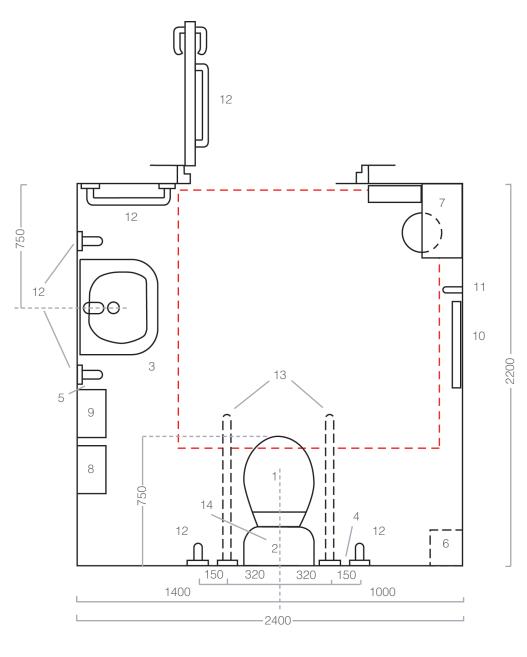

## Peninsular Low Level

| 1 | Pentland Low Level Raised Height Pan                   |
|---|--------------------------------------------------------|
| 1 | Blue Seat only (Advanced)                              |
| 2 | Pentland Reversible Cistern with Screw Down Lid        |
| 2 | 6 litre Cistern Fitting Pack                           |
| 2 | Chrome Plated Spatulate Flush Lever                    |
| 2 | White Flushbend 760 x 305mm                            |
| 3 | Pentland Hand Basin 520 x 425mm                        |
| 3 | Hanger and Waste Bracket                               |
| 3 | Basin Fixing Bolts                                     |
| 3 | Chrome Thermostatic Mono Basin Mixer - Lever Operation |
| 3 | Chrome 32mm Grated Waste                               |
| 3 | Chrome 32mm Plastic Bottle Trap                        |
| 4 | Phlexicall Audio Visual Alarm with Reset               |

| 5  | Extra Pull Cord and Ring                 |
|----|------------------------------------------|
| 6  | White Plastic Colostomy Bag Shelf, Small |
| 7  | White Plastic Colostomy Bag Shelf, Large |
| 8  | Automatic Hand Dryer                     |
| 9  | Soap Dispenser                           |
| 10 | Stainless Steel Mirror 1000 x 400mm      |
| 11 | Blue Clothes Hooks x 2                   |
| 12 | Blue Fluted 600 x 35mm Grab Rails x 6    |
| 13 | Blue Folding Rail x 2 850mm              |
| 13 | Toilet Roll Holder for Folding Rail x 2  |
| 14 | Blue Backrest Padded 400 x 250mm         |
|    |                                          |