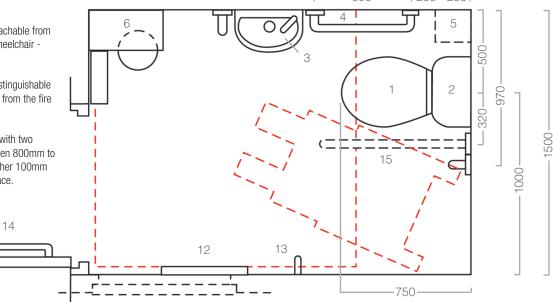

The basin must be handed left and right to enable the tap to be fitted nearest to the W.C. Failure to achieve this will render the installation non-compliant.

Doors should be fitted with light action privacy bolts with emergency release mechanisms or N&C Phlexicare Radar locks supplied by N&C under the Radar National key scheme.

2. A reset control reachable from the W.C. pan or a wheelchair - shower seat.

3. A signal that is distinguishable visually and audibly from the fire alarm.

4. A red alarm cord with two rings, one set between 800mm to 1000mm and the other 100mm above the floor surface.

## **Classic Blue Close Coupled**

| 1 | Pentland Close Coupled Raised Height Pan               |
|---|--------------------------------------------------------|
| 1 | Blue Seat and Cover (Advanced)                         |
| 2 | Pentland Reversible Cistern with Screw Down Lid        |
| 2 | 6 litre Fitting Pack with Spatulate Lever - Dual Flush |
| 3 | Pentland Hand Basin 395 x 340mm                        |
| 3 | White plastic tap hole stopper                         |
| 3 | Concealed Basin Hanger Brackets-Pair                   |
| 3 | Waste Support Bracket                                  |
| 3 | Chrome Thermostatic Mono Basin Mixer - Lever Operation |
| 3 | Chrome 32mm Grated Waste                               |
| 3 | Chrome Plastic Bottle Trap                             |
| 4 | Phlexicall Audio Visual Alarm, 2 Pull Rings            |

| 5  | White Plastic Colostomy Bag Shelf, Small |
|----|------------------------------------------|
| 6  | White Plastic Colostomy Bag Shelf, Large |
| 7  | Automatic Hand Dryer                     |
| 8  | Soap Dispenser                           |
| 9  | Paper Towel Dispenser                    |
| 10 | Toilet Tissue Dispenser                  |
| 11 | Alarm Reset Button                       |
| 12 | Stainless Steel Mirror 1000 x 400mm      |
| 13 | Blue Clothes Hooks x 2                   |
| 14 | Blue Fluted 600 x 35mm Grab Rails x 5    |
| 15 | Blue Folding Rail 850mm                  |