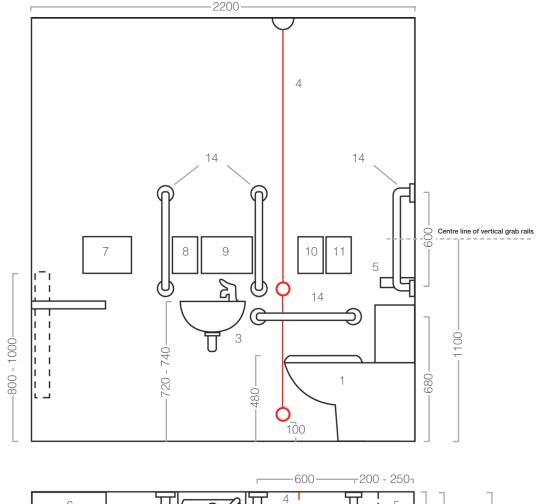

Cistern lever should be installed on the right of the cistern for LH installation and on the left for a RH installation.

(Left hand illustrated.)

There must be visual contrast between the wall and floor finishes. The wall finish must also contrast with the sanitary ware and grab rails. Lever action tap supplied.

The basin must be handed left and right to enable the tap to be fitted nearest to the W.C. Failure to achieve this will render the installation non-compliant.

Doors should be fitted with light action privacy bolts with emergency release mechanisms or N&C Phlexicare Radar locks supplied by N&C under the Radar National key scheme.

2. A reset control reachable from the W.C. pan or a wheelchair - shower seat.

3. A signal that is distinguishable visually and audibly from the fire alarm.

4. A red alarm cord with two rings, one set between 800mm to 1000mm and the other 100mm above the floor surface.

## **Classic Blue Close Coupled**

| 1 | Pentland Close Coupled Raised Height Pan               |
|---|--------------------------------------------------------|
| 1 | Blue Seat and Cover (Advanced)                         |
| 2 | Pentland Reversible Cistern with Screw Down Lid        |
| 2 | 6 litre Fitting Pack with Spatulate Lever - Dual Flush |
| 3 | Pentland Hand Basin 395 x 340mm                        |
| 3 | White plastic tap hole stopper                         |
| 3 | Concealed Basin Hanger Brackets-Pair                   |
| 3 | Waste Support Bracket                                  |
| 3 | Chrome Thermostatic Mono Basin Mixer - Lever Operation |
| 3 | Chrome 32mm Grated Waste                               |
| 3 | Chrome Plastic Bottle Trap                             |
| 4 | Phlexicall Audio Visual Alarm, 2 Pull Rings            |

| 5  | White Plastic Colostomy Bag Shelf, Small |
|----|------------------------------------------|
| 6  | White Plastic Colostomy Bag Shelf, Large |
| 7  | Automatic Hand Dryer                     |
| 8  | Soap Dispenser                           |
| 9  | Paper Towel Dispenser                    |
| 10 | Toilet Tissue Dispenser                  |
| 11 | Alarm Reset Button                       |
| 12 | Stainless Steel Mirror 1000 x 400mm      |
| 13 | Blue Clothes Hooks x 2                   |
| 14 | Blue Fluted 600 x 35mm Grab Rails x 5    |
| 15 | Blue Folding Rail 850mm                  |